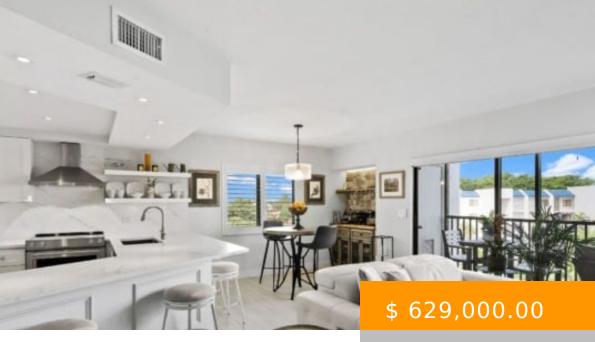

https://www.jupitercoastalproperties.com

This penthouse condo at Sea Rise is a gem with a modern coastal aesthetic. The top-floor corner unit boasts 2 BR, 2 BA, and balcony overlooking scenic views of the pond, waterfall, community pool and amazing sunsets. The open floor plan seamlessly connects the living room, kitchen, and dining area. Beautiful, renovated kitchen with SS...

## **BASIC FACTS**

**Bedrooms: 2 Date added:** 10/08/23

Type: Condominium Status: Off The Market

**Bathrooms:** 2 Floors: 1

Area: 1183 sq ft Year built: 1981

Subdivision/Neighborhood: Sea Listing Agent: Thomas Waidelich