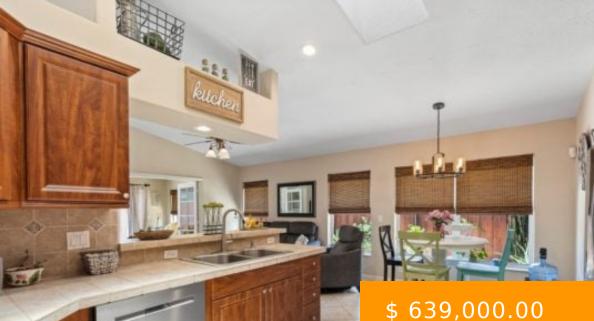

https://www.jupitercoastalproperties.com

LIGHT & BRIGHT VERY WELL MAINTAINED 3 BEDROOM 2 BATH HOME PLUS DEN/OFFICE. GREAT WIDE OPEN FLOOR PLAN WITH KITCHEN THAT OVERLOOKS FAMILY ROOM AND OTHER LIVING AREAS. CBS CONSTRUCTION, STAINLESS APPLIANCES, TILED THROUGHOUT, FULLY FENCED & ATTRACTIVELY LANDSCAPED. EXTRA LONG DRIVEWAY ACCOMODATES UP TO 6 CARS. VERY CONVENIENT TO ABACOA, ALTON, SCHOOLS, AND ROGER...

## **BASIC FACTS**

| Date added: 07/10/22            | Bedrooms: 3                                           |
|---------------------------------|-------------------------------------------------------|
| Type: Single Family             | Status: Sold                                          |
| Bathrooms: 2                    | Floors: 1                                             |
| <b>Area:</b> 1948 sq ft         | Lot size: 6002 sq ft                                  |
| Year built: 1994                | Subdivision/Neighborhood:<br>NORTH PALM BEACH HEIGHTS |
| Listing Agent: Thomas Waidelich | Garage/Parking: Two Car Garage                        |
| MLS Number: RX-10814569         |                                                       |