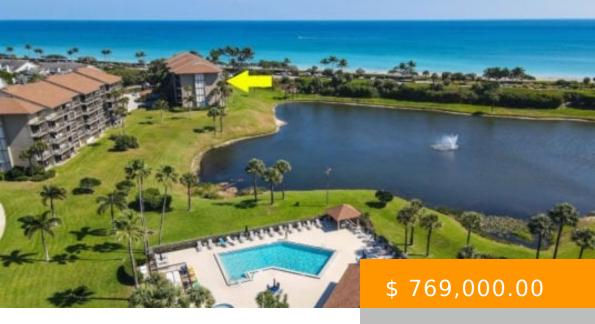

## 101 S SEAS DRIVE 404, JUPITER, FL 33477

https://www.jupitercoastalproperties.com

WOW! INCREDIBLE OCEAN VIEWS FROM THIS
PRISTINE BLUFFS OCEAN SOUTH CONDO. LOCATED
IN BUILDING 101, CONSIDERED THE PREMIER
BUILDING. MOVE RIGHT INTO THIS IMPECCABLY
KEPT TWO BEDROOM, TWO BATH HOME FEATURING
UPDATED KITCHEN AND BATHROOM CABINETRY,
SPACIOUS BEDROOMS WITH CLOSET ORGANIZERS,
AND A LARGE BONUS UTILITY ROOM, GREAT FOR
AN OFFICE, STORAGE AREA OR OVERNIGHT...

## **BASIC FACTS**

Date added: 03/02/23 Bedrooms: 2

**Type:** Condominium **Status:** Sold

**Bathrooms:** 2 Floors: 1

Area: 1385 sq ft Year built: 1985

**Subdivision/Neighborhood:**Bluffs Ocean South **Listing Agent:** Thomas Waidelich