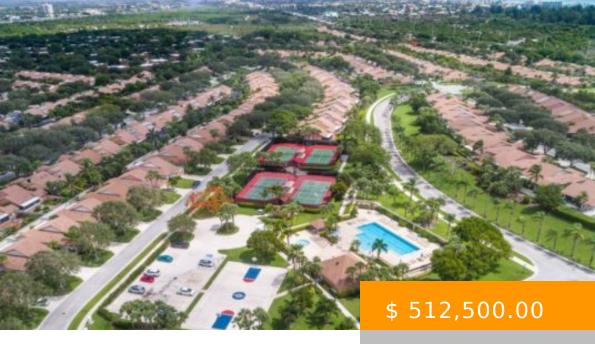

## 200 RIDGE RD, JUPITER, FL 33477, USA

https://www.jupitercoastalproperties.com

BLUFFS RIDGE HOME SIT'S HIGH ON THE RIDGE.
FEATURES INCLUDE BRICK PAVERS, KNOCKDOWN
CEILING & WALLS, SPLIT FLOOR PLAN, LARGE BACK
COVERED/SCREENED PATIO, CATHEDRAL CEILINGS
IN LIVING ROOM, 2ND BEDROOM AND MASTER
SUITE. THE PROPERTY IS CURRENTLY LEASED UNTIL
AUGUST 31ST 2018 AT \$2,500 PER MONTH WITH A
GREAT TENANT. ALL BEDROOMS ARE SPECIOUS
AND...

## **BASIC FACTS**

**Date added:** 08/22/18

Status: Sold

Area: 1889 sq ft

**Subdivision/Neighborhood:** 

Bluffs Ridge

Garage/Parking: 2 Cars

**Bedrooms:** 3